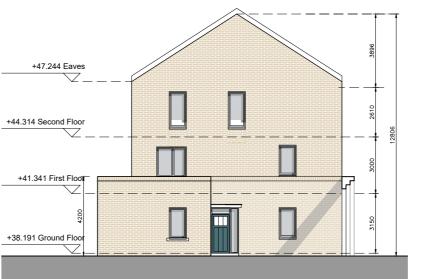

DUPLEX BLOCK F FRONT ELEVATION

REAR ELEVATION

Approx. +51,124
Approx. +50,824

DUPLEX BLOCK F
SECOND FLOOR PLAN

DUPLEX BLOCK F SIDE ELEVATION (WEST)

DUPLEX BLOCK F SIDE ELEVATION (EAST)

|         |                          |                                  |           |       | Bovolopinoni |
|---------|--------------------------|----------------------------------|-----------|-------|--------------|
| Unit Ty | Mooretown, Sv<br>Phase 3 |                                  |           |       |              |
|         | 3 Bed                    | Duplex                           | client    |       |              |
|         | 2 Bed                    | Apartme                          | ent - 3 P | erson | Gerard Ganno |
|         | 1 Bed                    | issue<br>Planning<br>SHD Stage 3 |           |       |              |
| Block   | 1 Reds                   | 2 Beds                           | 3 Reds    | Total |              |
|         | 1 Dodo                   |                                  | O Bodo    | Units | CONROY C     |
| F       | 1                        | 2                                | 6         | 9     | ARCHITECT    |
|         |                          |                                  |           |       | 65 MERRION   |