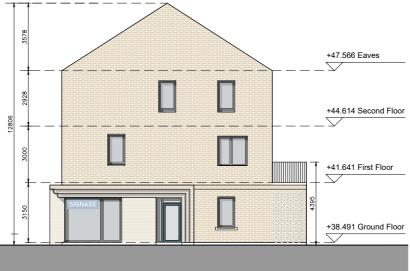

DUPLEX BLOCK F FRONT ELEVATION

REAR ELEVATION

Approx. +51,124
Approx. +50,824

DUPLEX BLOCK F
SECOND FLOOR PLAN

DUPLEX BLOCK F SIDE ELEVATION (WEST)

DUPLEX BLOCK F SIDE ELEVATION (EAST)

|         |                          |                                  |           |       | Bovolopinoni |
|---------|--------------------------|----------------------------------|-----------|-------|--------------|
| Unit Ty | Mooretown, Sv<br>Phase 3 |                                  |           |       |              |
|         | 3 Bed                    | Duplex                           | client    |       |              |
|         | 2 Bed                    | Apartme                          | ent - 3 P | erson | Gerard Ganno |
|         | 1 Bed                    | issue<br>Planning<br>SHD Stage 3 |           |       |              |
| Block   | 1 Reds                   | 2 Beds                           | 3 Reds    | Total |              |
|         | 1 Dodo                   |                                  | O Bodo    | Units | CONROY C     |
| F       | 1                        | 2                                | 6         | 9     | ARCHITECT    |
|         |                          |                                  |           |       | 65 MERRION   |