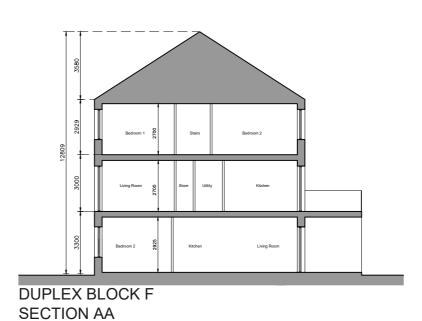

| revisions                          | da                                                       | te inls               |
|------------------------------------|----------------------------------------------------------|-----------------------|
| description  Duplex Block F        | cad ref. 1:\18\1830 -                                    | drawing no.<br>1830-S |
| Roof Plan, Section<br>& Elevations | I:\18\1830 - Mooretown Phase 3\Planning Stage 3\Duplexes | <br>1830-SHD-D-6-301  |
|                                    | exes                                                     | revn.                 |
| job                                | scale<br>1:200 A2                                        |                       |
| Development at Mooretown, Swords   | date<br>APL '22                                          |                       |
| Phase 3                            | drawn<br>MN                                              |                       |
|                                    | checked<br>PG                                            |                       |
| client                             | lı C                                                     | ,                     |
| Gerard Gannon Properties           | ;                                                        |                       |