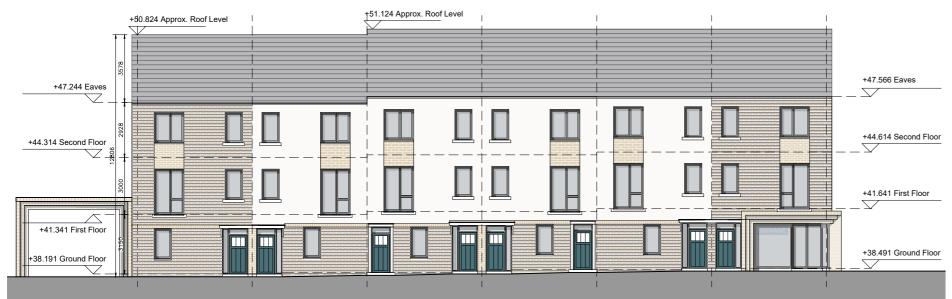

DUPLEX BLOCK F FRONT ELEVATION

REAR ELEVATION

Approx. +51,124
Approx. +50,824

DUPLEX BLOCK F
SECOND FLOOR PLAN

DUPLEX BLOCK F SIDE ELEVATION (WEST)

DUPLEX BLOCK F SIDE ELEVATION (EAST)

|         |                          |                                  |           |       | Bovolopinoni |
|---------|--------------------------|----------------------------------|-----------|-------|--------------|
| Unit Ty | Mooretown, Sv<br>Phase 3 |                                  |           |       |              |
|         | 3 Bed                    | Duplex                           | client    |       |              |
|         | 2 Bed                    | Apartme                          | ent - 3 P | erson | Gerard Ganno |
|         | 1 Bed                    | issue<br>Planning<br>SHD Stage 3 |           |       |              |
| Block   | 1 Reds                   | 2 Beds                           | 3 Reds    | Total |              |
|         | 1 Dodo                   |                                  | O Bodo    | Units | CONROY C     |
| F       | 1                        | 2                                | 6         | 9     | ARCHITECT    |
|         |                          |                                  |           |       | 65 MERRION   |