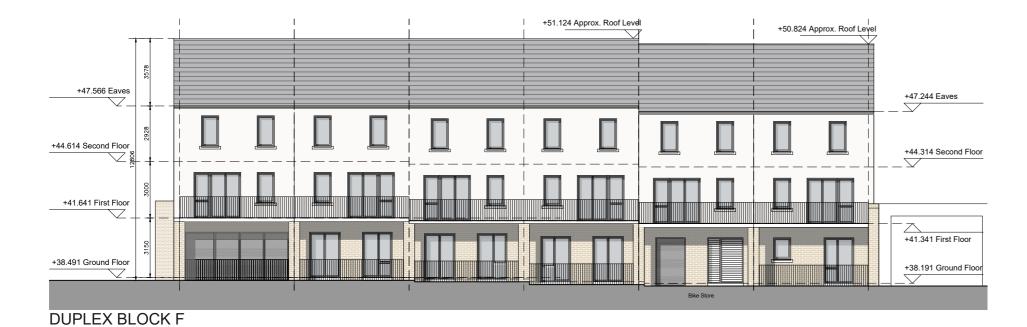

DUPLEX BLOCK F FRONT ELEVATION

REAR ELEVATION

Approx. +51,124
Approx. +50,824

DUPLEX BLOCK F
SECOND FLOOR PLAN

DUPLEX BLOCK F SIDE ELEVATION (WEST)

DUPLEX BLOCK F SIDE ELEVATION (EAST)

|         |                          |                                  |           |       | Bovolopinoni |
|---------|--------------------------|----------------------------------|-----------|-------|--------------|
| Unit Ty | Mooretown, Sv<br>Phase 3 |                                  |           |       |              |
|         | 3 Bed                    | Duplex                           | client    |       |              |
|         | 2 Bed                    | Apartme                          | ent - 3 P | erson | Gerard Ganno |
|         | 1 Bed                    | issue<br>Planning<br>SHD Stage 3 |           |       |              |
| Block   | 1 Reds                   | 2 Beds                           | 3 Reds    | Total |              |
|         | 1 Dodo                   |                                  | O Bodo    | Units | CONROY C     |
| F       | 1                        | 2                                | 6         | 9     | ARCHITECT    |
|         |                          |                                  |           |       | 65 MERRION   |